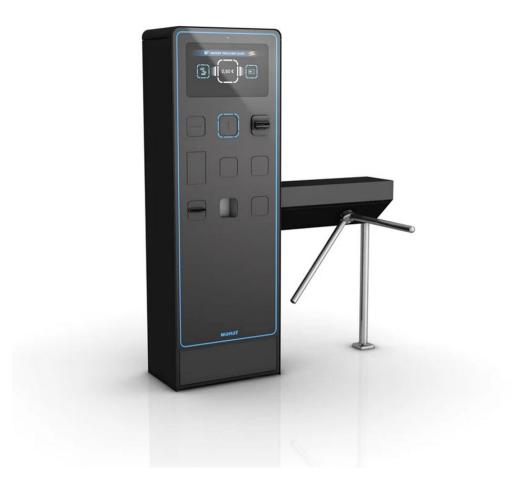

## TURNSTILES AND SWING GATES

Crowded spaces with everyone is headed to the same place – these situations arise every day at swimming pools, cinemas and airports. Turnstiles are the clever solution for ensuring that large numbers of people can enter in an orderly fashion. At Wanzl, we make it easy for your customers or employees to enter your premises, and we offer a wide range of different turnstiles for public facilities and large businesses.