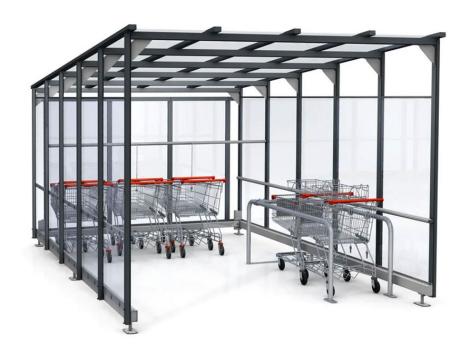

## TROLLEY SHELTERS

Successful selling begins in the car park – customers appreciate the convenience of shopping trolley shelters. Wanzl trolley shelters ensure perfectly orderly trolleys that are reliably protected against external influences. Of course, Wanzl trolley shelters can be individually adapted with regard to dimensions, shape and colour, and they are even available in CI design on request. Wanzl also offers shelters specifically for customers' bicycles. A vast range of accessories is available for all shelters – from interior lighting to welcome signs.