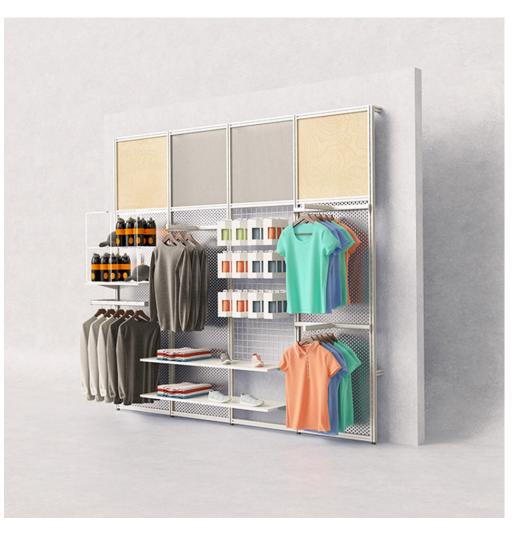

## LAB-35

Lab-35 is the modular display system inspired by the high-tech, precision-focused environments of science and development laboratories. In both form and function, it references the growing appetite for future-oriented designs that is shared by brands across the globe. Lab-35 uses sleek, satin-silver anodised aluminium profiles to provide designers with a toolkit of parts that can be used to create a wide range of flexible, on-trend merchandising displays that inject a sense of precision into retail environments of all types.