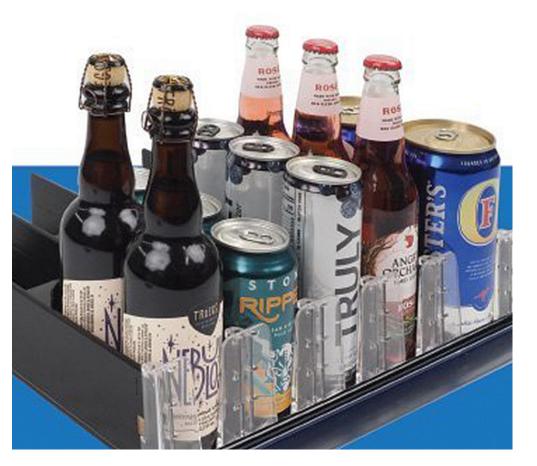

## ZIP TRACK®

FLIP SCAN® PLAIN PAPER LABEL HOLDERS

Adjustable Width

Lanes are adjustable from 2.0? - 3.75? to accommodate the widest array of beverage containers. High Quality Construction

ZIP Track is manufactured from a sturdy plastic material for durability and long last lasting merchandising life.

Custom Length

Zip Track's Lanes are sized to your shelf specifications for a flush, complete merchandising look. Create Endless Runs

Extend Zip Track to as many lanes as needed. Continuing a run has never been easier – simply "zip" additional lanes into place to add to your merchandising area.