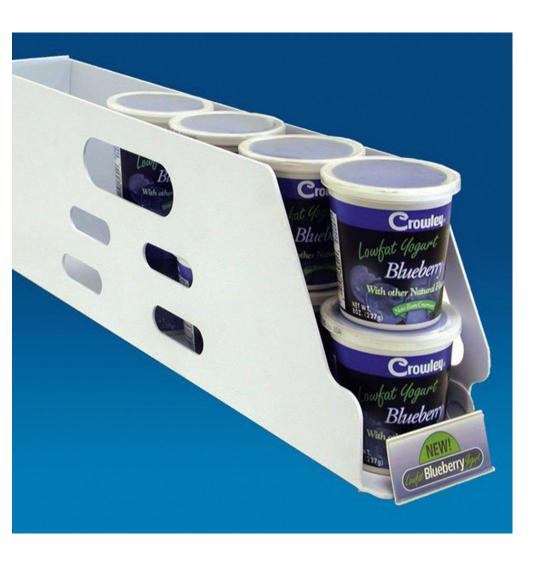

# AMT™ ADJUSTABLE MERCHANDISING TRAY

### Organize Chaos, Increase Sales

For dairy, freezer and center store: AMT is designed for yogurts, ice cream, pudding and gelatin cups, instant soup and noodle cups, tubs, bottles, and other difficult to organize products.

### Large AMT

Adjusts from 4? to 4 5/8? wide for tub, pint, 1 1/2 pint, ice cream and large containers. See more on AMT Adjustable Merchandising Tray on our Website.

ADDRESS: 297 LAIRD STREETWILKES-BARREPA 18702