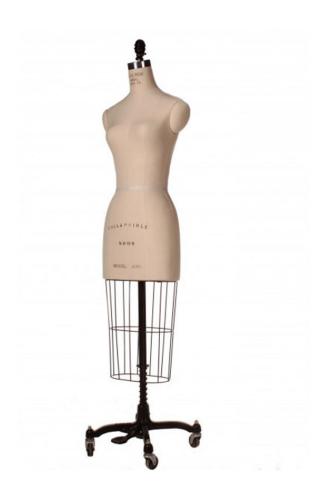

## PROFESSIONAL FEMALE DRESS MAKER FORMS

PROFESSIONAL MISSY BUST FORM WITH SILVER BASE

Professional Missy Bust Form With Silver Base. Shown In Size 8.

Made With Paper Maché Covered With An Irish Linen Fabric. Comes With Collapsible Shoulders, Shoulder Plates, Cage, And A Silver Cast Iron Base.

Bust-35", Waist-26", Hip- 36"

\* Available In Size 4, 6, 8, 10, 12, 14, 16 And Custom. \* Available With Non Collapsible Shoulders Ref: WPDF-8/SLV/NC \$450.00

See the complete collection at www.superiormodel.com