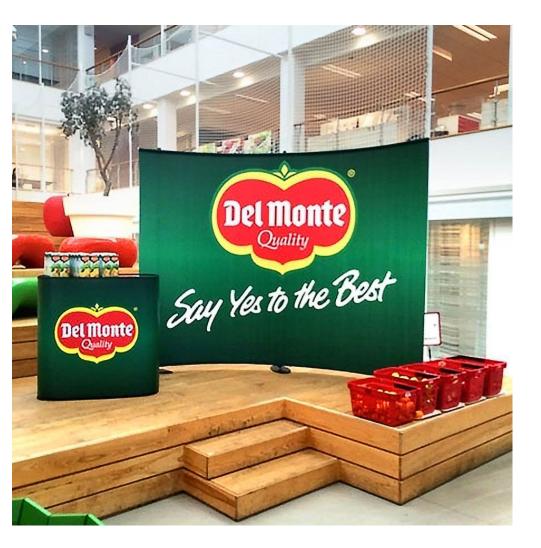

## **POP-UP SIGNS**

Scene UltraLight is a simple, innovative fabric pop up display that would be perfect to add to your portfolio. The unique hard case is designed for ease of transport and rough handling, can hold a full 3 meters (10?) backdrop and you can even take it with you on the aeroplane. With a setup in minutes, you can have a curved or straight backdrop that perfectly frames your event.. See more information at www.signcompeurope.com