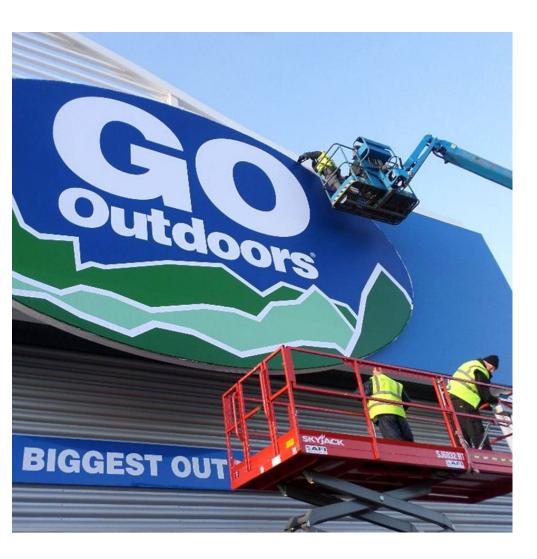

## **FLEX FRAMES**

We offer a range of flex frame systems to customers throughout the UK and Europe. At SignComp Europe, all of the flex frame systems we offer designed and manufactured to some of the highest industry standards. Our systems are one of the most popular solutions for signage installations and they are commonly used by sign makers across the world.

We have been supplying signage companies with our flex frame systems for over 25 years and we have developed a well-known reputation for the quality of the materials and profiles we offer. Whether you're in need of a flex face quote or something else in our portfolio, then be sure to get in touch with us at SignComp Europe. We can provide expert advice on the sign system that would best suit your application.