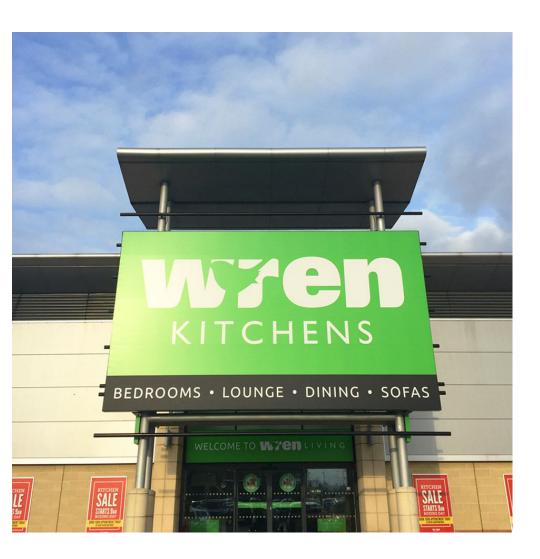

## **FLEX BOX SYSTEMS**

Here at SignComp Europe, we offer a range of flex box systems which can be used to create a range of signage. Our World famous flex face sign systems are commonly used by sign makers throughout the UK, Europe and the rest of the World. The flex face signage systems we offer are a great solution for many locations including retail, airports, restaurant, shops, offices and many more.

We have been supplying signage companies with our flex frame systems for over 25 years and we have developed a well-known reputation for the quality of the materials and profiles we offer. Whether you're in need of a flex face quote or something else in our portfolio, then be sure to get in touch with us at SignComp Europe. We can provide expert advice on the sign system that would best suit your application.