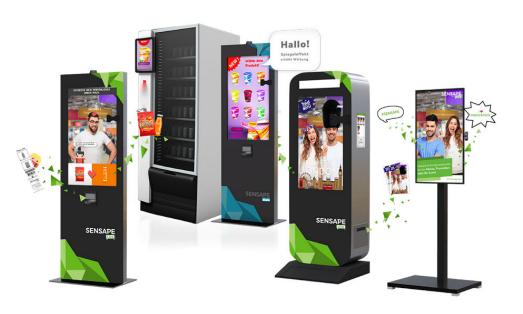

## **READY TO GO SOLUTIONS**

Ready to Go solutions for quickly installed, immersive campaigns.

Quick, easy & ready to go at any time: Our Ready to Go systems.

360° Customer Experience from initial contact to conversion. Our Ready to Go solutions accompany your target group step by step through the funnel - with little effort on your part to achieve maximum success.