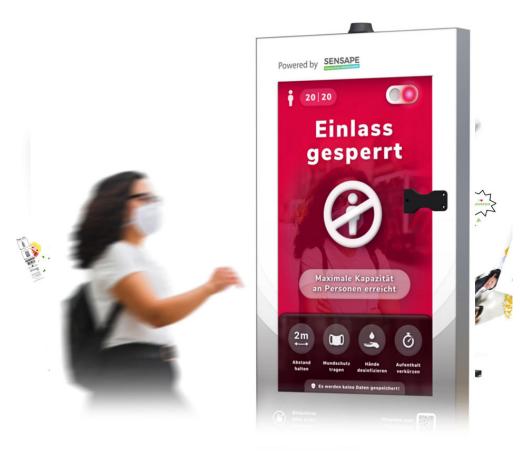

## ACCESS MANAGEMENT

Safe shopping with a Digital Customer Access Control.

Digitize your access management and welcome your customers

With the current restrictions, retail and public facilities are facing major challenges. With the Digital Access Management System, we offer you the perfect product to represent you professionally and securely. And that at the important place where your customer decides to enter your store. The Digital Customer Entrance provides a positive experience for your customers and welcomes them. See more information at <a href="https://www.sensape.com">www.sensape.com</a>