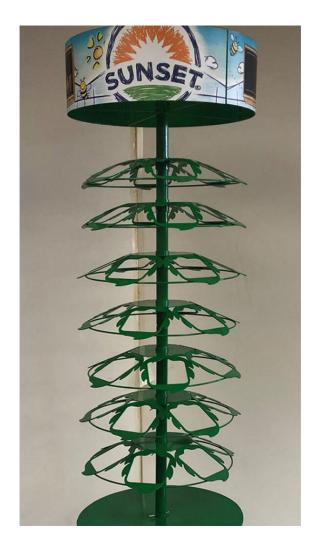

## **SUNSET**

Program: Tomato Spinner

Benefit: "Unique" Secondary Location

Sunset wanted to take advantage of their unique packaging shape to create a proprietary freestanding display for secondary location in the Produce section.

- The custom spinner shelf is unique to Sunset's packaging and interchangeable, high impact graphics around the 3-D header and base assembly reinforce the brand messaging
- Designed to flat pack, but robust when built client reported zero defects and significantly increase in-store life