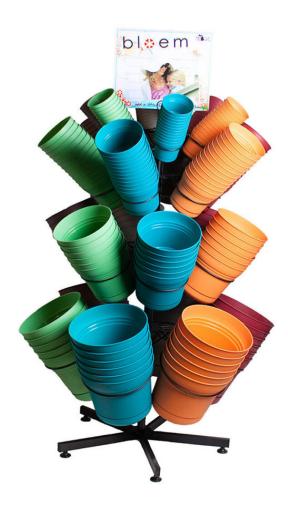

## **CASE STUDY - BLOEM**

Program: Big Box Terra Display

Benefit: Scale

- Flexible, mobile merchandiser to accommodate pots, saucers and trays across a wide variety of shapes and sizes
- Footprint designed to optimize capacity within a limited space
- Display flat packs for efficient distribution and assembles in minutes
- Our flexible capacity enables scaling to accommodate seasonal needs with more than 50 containers delivered to client over the past three years.