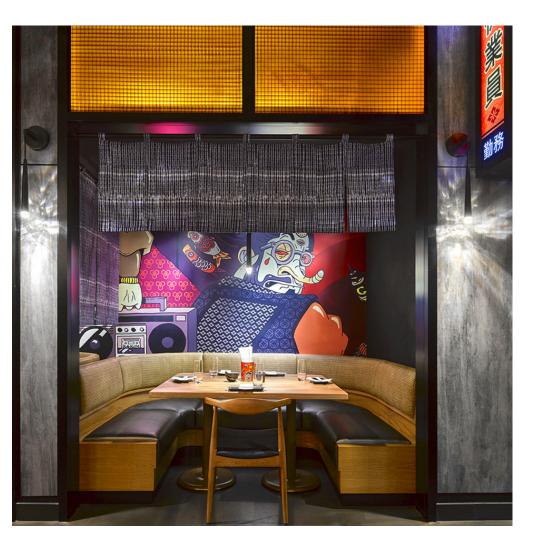

## OKATSHE - TROPICANA HOTEL AND CASINO

Drastically different and unexpected, Okatshe is a mysterious hide-away, with a brightly colored Japanese candy storefront façade veiling the restaurant within. Hidden doors open to a dimly lit, back alley inspired space informed by the streets of Tokyo's Shinjuku neighborhood revealing an urban alley with sushi and sake bars and yakatori kitchens. Filled with with concrete communal tables and booths lined by graphic murals from visual and street artists that capture the chaos and beauty of the streets and back alleys of Tokyo.