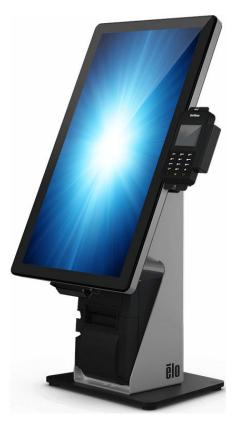

## SELF-SERVICE STANDS

The line of self-service stands can streamline installation of interactive experiences in high-traffic public environments.

Create a unified approach to any customer experience in point of sale and self-service applications including self-order, endless aisle, price verification, loyalty programs, brand experience, patient check-in and more.

With the Wallaby stands, you can "stand up" a 15-inch or 22-inch self-service touchscreen solution with ease – complete with payment and printing capabilities.

See more information at www.elotouch.com

ADDRESS:MILPITAS, CA CALL:<u>+1-844-435-6832</u> WEBSITE:WWW.ELOTOUCH.COM