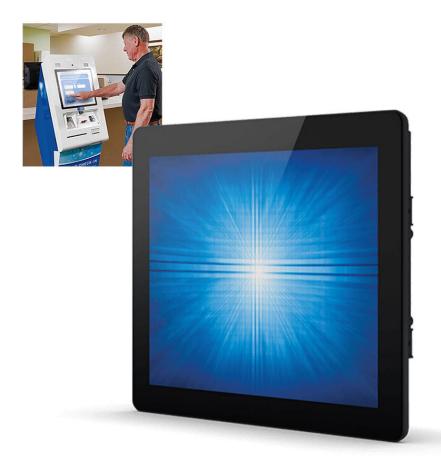

## **OPEN FRAME TOUCHSCREEN**

Open frame touchscreen display delivers an industrial-grade solution that is cost-effective for OEMs and systems integrators requiring a reliable product for their customers. Designed with reliability from the start, Elo's open frames deliver outstanding image clarity and light transmission with stable, drift-free operation for accurate touch responses. The 90-Series product line is available in a wide range of sizes, touch technologies and brightness, offering the versatility needed for commercial kiosk applications from self-service and gaming to industrial automation and healthcare. See more information at <a href="https://www.elotouch.com">www.elotouch.com</a>