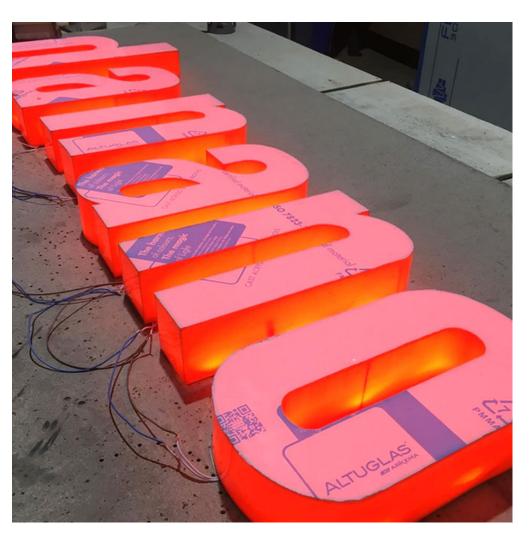

## SIGNAGE MANUFACTURER

Built up or channel letters made from 3mm orange acrylic 100mm return height with back trays and leds, we made and supplied the letters the sign company they were for fitted them.