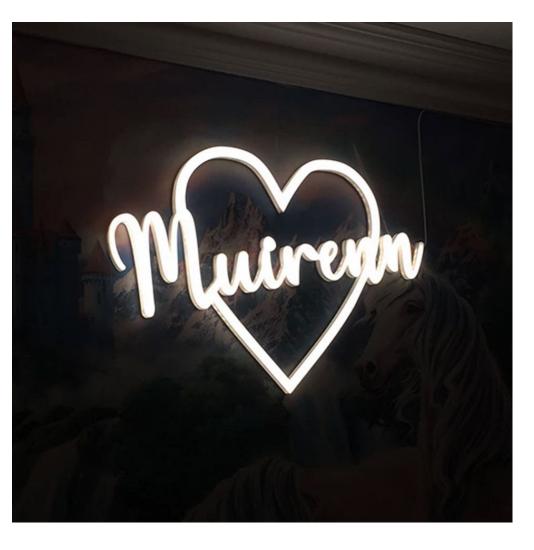

## SIGNAGE MANUFACTURER

This was a cnc routered logo for my daughters wall ,we machined a 19mm foamex back tray and imbedded some leds around the inside of the foam we then cap the top of with some 5mm opal acrylic so the face would light up , this is a cheap and very effective way to illumated a letter face or logo instead of making a channel letter which is very time consuming See more information at www.cncrouterit.co.uk