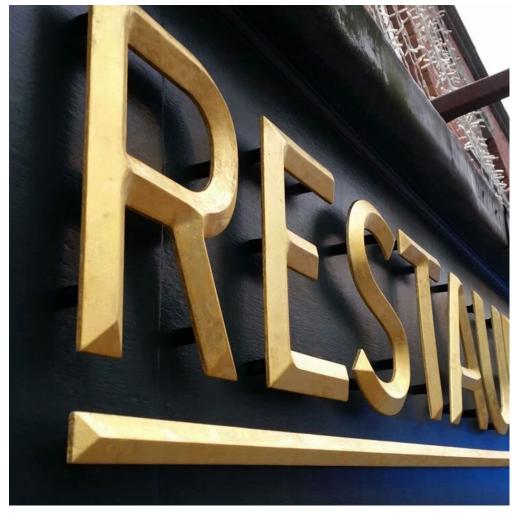

## SIGNAGE LETTERS

Signage letter types, materials and how they are made at Cutting Edge Designs we make all sorts of signage letters from simple flat cut letters to beautiful handcraft channel & carved letters. We use a vast range of materials.