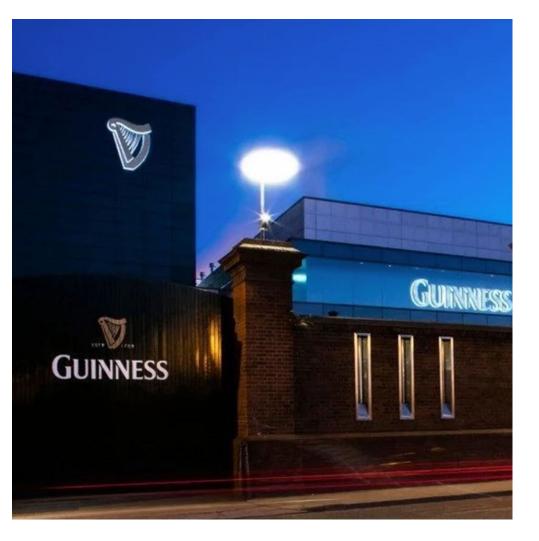

## **GUINNESS BREWERY**

We were asked to manufacture the new signage letters for the Guinness brewery in central Dublin, the letters where approx 2 meters high and the harp logo was about 3 meters in height. See more information at <a href="http://www.cncrouterit.co.uk">www.cncrouterit.co.uk</a>