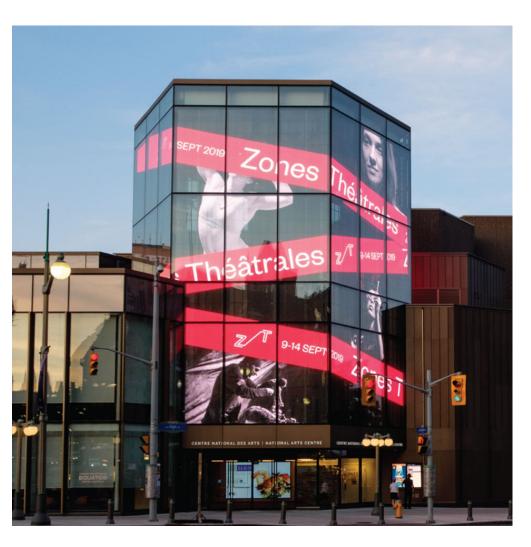

## **CLEARLED WALL SERIES**

Custom and out-of-the-box transparent LED solutions

The Wall series transparent LED display is a highly versatile system that is trusted by leading brands. ClearLED Wall is used to create highly impressive and memorable displays on the world stage that command attention.

- Indoor / Outdoor
- Pixel Pitch: 1.9, 2.5, 3.1, 3.4, 3.9, 5, 7.8, 10, 16, 20mm
- Highly customizable, Curved
- Weight: 12 ~ 20lb / sqm

See more information at www.clearled.com

 ${\bf ADDRESS:} {\sf CANADA:L08-2556\ EAST\ HASTINGS,VANCOUVER,BC,CANADA\ V5K\ 1Z3}$ 