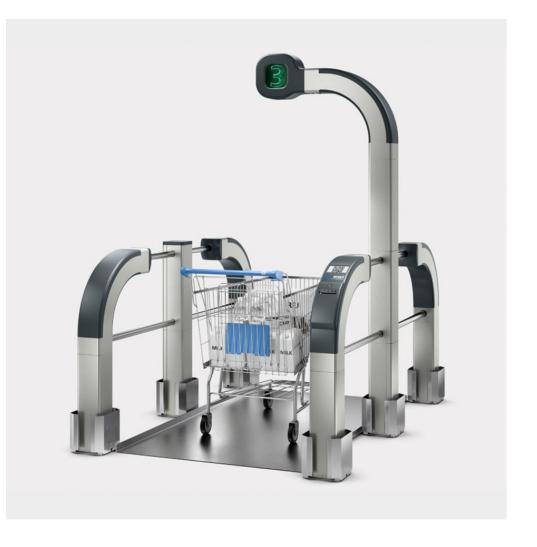

## SUPERSMART

Supersmart powered by Bizerba - the world's first affordable Scan & Go Loss Prevention System for the point of sale. Create an innovative shopping experience with Artificial Intelligence (AI), simplify your internal processes, increase your sales and reduce revenue loss. See more on Supersmart on our Website.