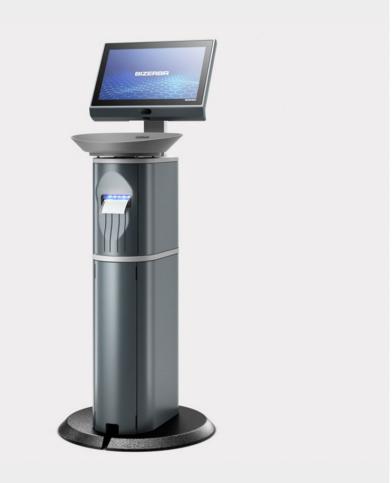

## PC SCALES M-CLASS II PRO

Modern self-service weighing - that's what the M-Class II Pro stands for. The first scale with standalone design supports new store concepts: Benefit from flexible location selection, multi-functionality, optimum ease of use and more performance. See more on PC Scales M-Class II Pro on our Website.