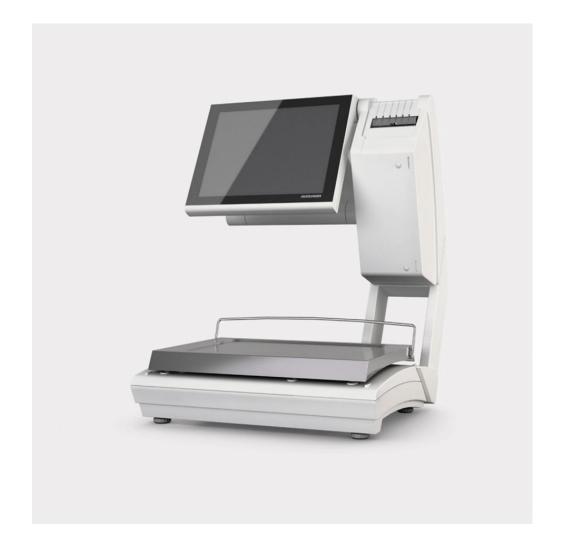

## PC SCALES K-CLASS II PRO

Modern technology and flexibility in every way - this is what the K-Class II Pro series stands for. Look forward to more performance due to the large main memory. All models have a powerful Intel® Quad Core processor.