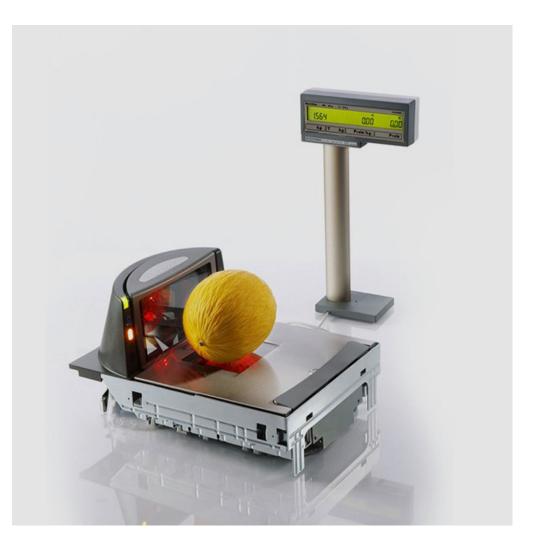

## CHECKOUT SCALES FOR DATALOGIC

Optimal integration in existing Datalogic scanner solutions in the checkout area. Due to the extremely high availability of the weighing system and flexible interface protocols it is the perfect partner for integration in your cash register system. See more on Checkout Scales for Datalogic on our Website.