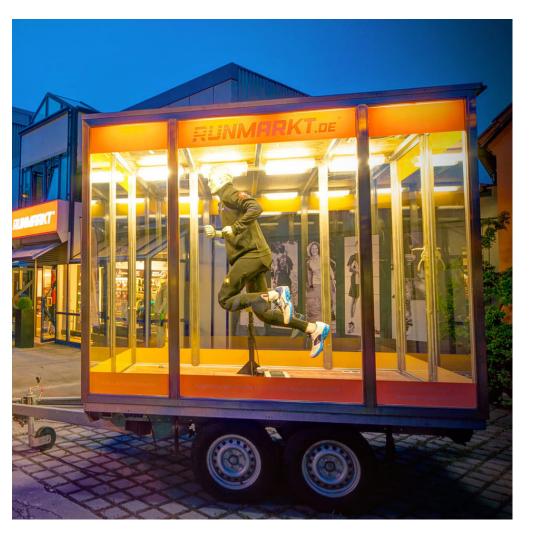

## OUTSIDE EXHIBITION

Full Size Animatronic Running, Walking Mannequins

- The perfect lifelike movement of a slow motion human running, walking or cycling
- The capability to be shipped complete, with no need for intricate assembly
- Durability can run 7 days a week up to 12 hrs a day attracting your customers
- Each Cyberquin is hand crafted in the UK, using high quality durable components
- The ability to be dressed and undressed with ease
- Robust design, quiet, precision engineered mechanism.