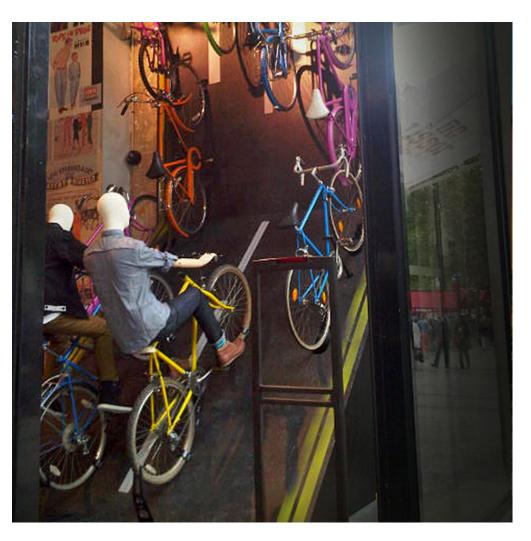

## **LEVIS STORE**

Smooth, Realistic Moving Mannequins

- Cycling Moving Mannequins are a powerful marketing tool for any store
- The Cybercycle movement is smooth, lifelike and entertaining
- The peddles, legs and wheels all move together to create a life-like display
- The base mechanism can be adjusted to hold and display virtually any mountain bike
- The base mechanism drives the peddles which in turn drives the legs of the mannequin
- The versatility to be operated simply by plugging into a 230 or 110 volt electrical supply
- The capability to be shipped complete, with no need for intricate assembly See more on Levis Store on our Website.