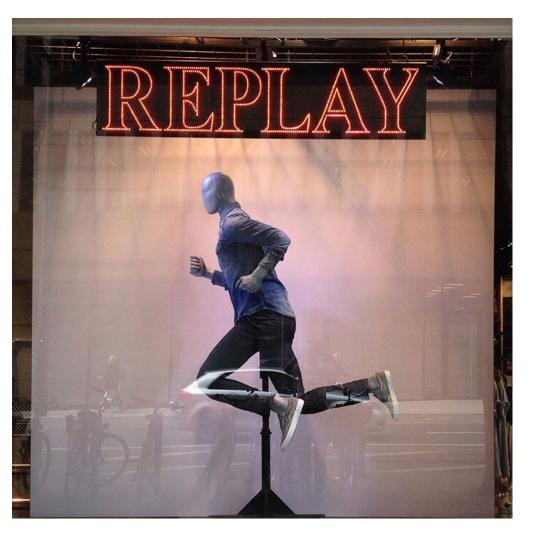

## HYPERFLEX MANNEQUIN

Full Size Animatronic Running, Walking Mannequins

- The perfect lifelike movement of a slow motion human running, walking or cycling
- The capability to be shipped complete, with no need for intricate assembly
- Durability can run 7 days a week up to 12 hrs a day attracting your customers
- Each Cyberquin is hand crafted in the UK, using high quality durable components
- The ability to be dressed and undressed with ease
- Robust design, quiet, precision engineered mechanism.

See more on Hyperflex Mannequin on our Website.

ADDRESS:PARC NEWYDD HOUSE, BONVILSTON CARDIFF, SOUTH GLAMORGAN CF5 6TSUK CALL:+44 (0)1446 781429 WEBSITE:WWW.MOVINGMANNEQUINS.CO.UK

Visual Market Retail (VMR) is a division of Hard Drive Media Limited Copyright  $\textcircled{\mbox{$\odot$}}$  2025 Visual Market Retail