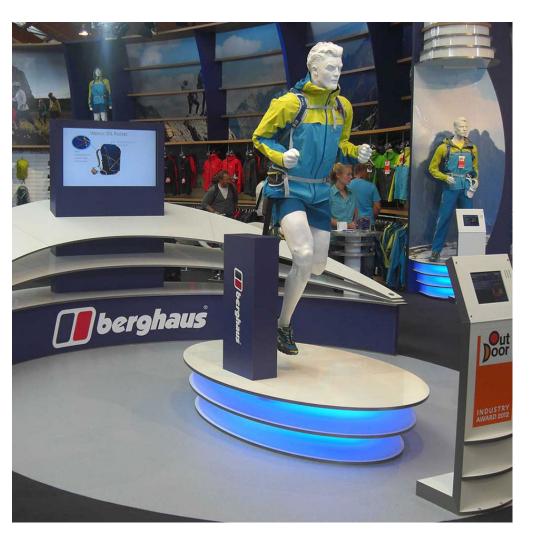

## **BERGHAUS MANNEQUIN**

Full Size Animatronic Running, Walking Mannequins

- The perfect lifelike movement of a slow motion human running, walking or cycling
- The capability to be shipped complete, with no need for intricate assembly
- Durability can run 7 days a week up to 12 hrs a day attracting your customers
- Each Cyberquin is hand crafted in the UK, using high quality durable components
- The ability to be dressed and undressed with ease
- Robust design, quiet, precision engineered mechanism.

See more on Berghaus Mannequin on our Website.

Visual Market Retail (VMR) is a division of Hard Drive Media Limited Copyright © 2025 Visual Market Retail

WWW.VISUALMARKETRETAIL.COM | ACTION@VISUALMARKETRETAIL.COM TEL: 212 835 0625